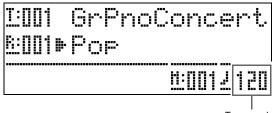

Example: To select the ORGAN group

|                |               | Lit   |         |          |
|----------------|---------------|-------|---------|----------|
| GRAND<br>PIANO | ELEC<br>PIANO | ORGAN | VARIOUS | GM TONES |
|                |               |       |         |          |

3. Use the 

 (∨, ∧) buttons to select the tone you want.

*Example:* To select "002 Jazz Organ" Tone number

### 

- Pressing ∧ and ∨ at the same time will jump to tone 001 of the currently selected group. Holding down either button changes the tone number at high speed.
- See page E-44 for more information about scrolling.